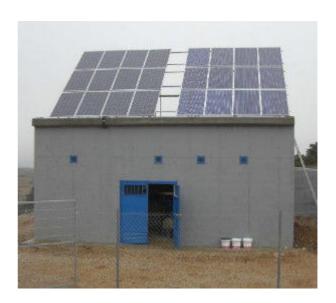

Sccitas 3.000 (3.000 l./24h)

**Abundantia 5.000** (5.000 l./24h)

**Abundantia 10.000** (10.000 l./24h)

**Abundantia 20.000** (20.000 l./24h)

With these models it is possible to install: photovoltaic panel system, wind systems or connect directly to the usual light point.