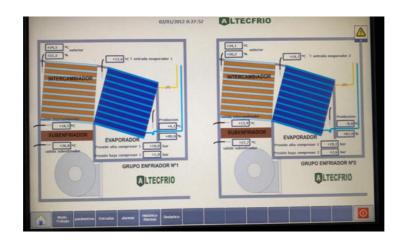

# 7. Warranties, useful life and maintenance

- 1 year warranty
- 2 years of maintenance.
- Annual maintenance of filters and salts.
- Monitoring and control of the machine by automatic detection from the central.
- Useful life:
  - ➤ Condenser: 12 years
  - ➤ General core of the machinery: 40 years
  - > System structure: no limit
- ✓ With recurring maintenance and proper cleaning, the system can have an unlimited service life.