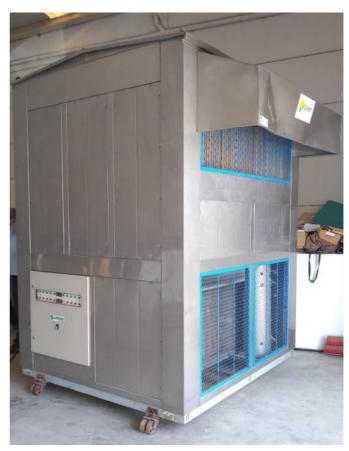

# 5. Models

**Domestica 50** (50 l./24h)

**Domestica 125** (125 l./24h)

Cottidiana 250 (250 l./24h)

Pluviae 400 (400 l./24h)

Pluviae 500 (500 l./24h)

Vitae 1.000 (1.000 l./24h)

Vitae 1.500 (1.500 l./24h)

Sccitas 3.000 (3.000 l./24h)

**Abundantia 5.000** (5.000 l./24h)

**Abundantia 10.000** (10.000 l./24h)

**Abundantia 20.000** (20.000 l./24h)

With these models it is possible to install: photovoltaic panel system, wind systems or connect directly to the usual light point.