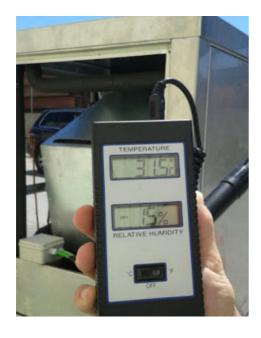

| Promedio de condiciones<br>máximas anuales                      | Potencia de<br>consumo de día | Potencia de<br>consumo de noche | Potencia<br>Promedio de<br>consumo diario |
|-----------------------------------------------------------------|-------------------------------|---------------------------------|-------------------------------------------|
| +30°C y 15%HR<br>Clima desértico<br>(Potencia instalada 12 kw)  | 475 Kwh./m3                   | 108 Kwh./m3                     | 292 Kwh./m3                               |
| +25°C y 60%HR<br>Clima subtropical<br>(Potencia instalada 5 kw) | 190 Kwh./m3                   | 40 Kwh./m3                      | 115 Kwh./m3                               |