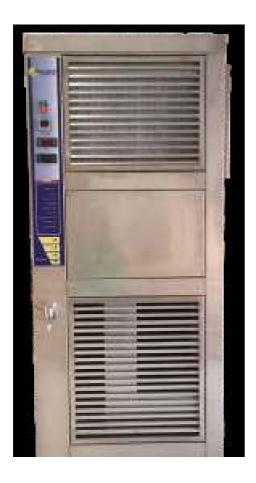

# 5. Models

**Domestica 50** (50 l./24h)

**Domestica 125** (125 l./24h)

Cottidiana 250 (250 l./24h)

Pluviae 400 (400 l./24h)

Pluviae 500 (500 l./24h)

Vitae 1.000 (1.000 l./24h)

Vitae 1.500 (1.500 l./24h)

Sccitas 3.000 (3.000 l./24h)

**Abundantia 5.000** (5.000 l./24h)

**Abundantia 10.000** (10.000 l./24h)

**Abundantia 20.000** (20.000 l./24h)

With these models it is possible to install: photovoltaic panel system, wind systems or connect directly to the usual light point.